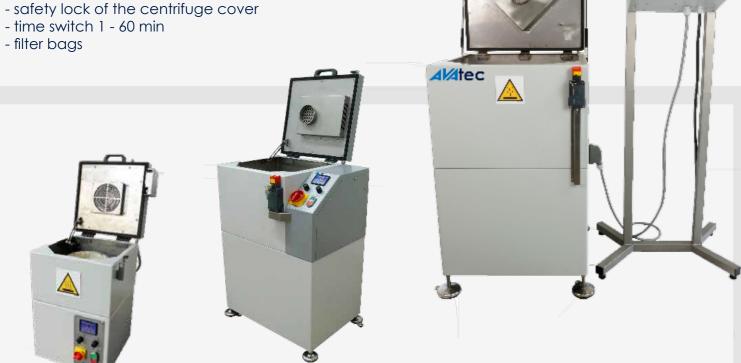

## Centrifugal Dryer TZ 5, TZ 10 and TZ 25

for drying bulk goods

- solid centrifuge housing made of steel sheet
- cover and water-bearing areas in stainless steel
- mesh feet, height-adjustable, vibration-reducing and fixable
- rotor for holding baskets
- variable speed control
- thermostatically adjustable hot air temperature

## Centrifugal Dryer TZ 30 and TZ 100

for drying bulk goods, especially for sensitive workpieces

- case made of durable coated steel with lid of stainless steel and service cover on the front side (no attachment on the floor required)
- rotor for the accommodation of baskets
- adjustable rotation speed
- thermostatic regulation of temperature
- electronic standstill surveillance
- safety lock of centrifuge lid
- timer