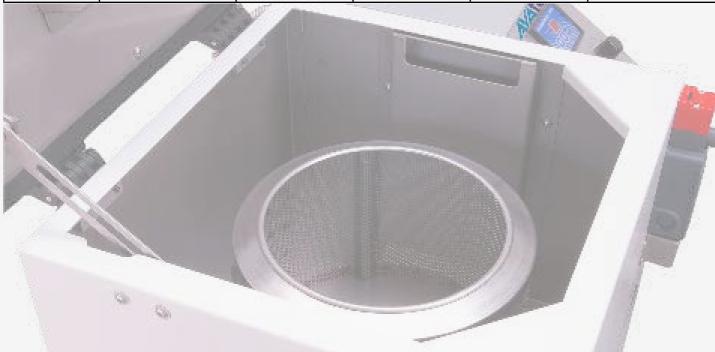

## Centrifugal Dryer TZ 5, TZ 10 and TZ 25

for drying bulk goods

- solid centrifuge housing made of steel sheet
- cover and water-bearing areas in stainless steel
- mesh feet, height-adjustable, vibration-reducing and fixable
- rotor for holding baskets
- variable speed control
- thermostatically adjustable hot air temperature

## Centrifugal Dryer TZ 30 and TZ 100

for drying bulk goods, especially for sensitive workpieces

- case made of durable coated steel with lid of stainless steel and service cover on the front side (no attachment on the floor required)
- rotor for the accommodation of baskets
- adjustable rotation speed
- thermostatic regulation of temperature
- electronic standstill surveillance
- safety lock of centrifuge lid
- timer