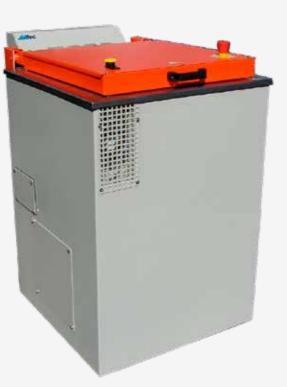

## Centrifugal Dryer TZ 30 and TZ 100

for drying bulk goods, especially for sensitive workpieces

- case made of durable coated steel with lid of stainless steel and service cover on the front side (no attachment on the floor required)
- rotor for the accommodation of baskets
- adjustable rotation speed
- thermostatic regulation of temperature
- electronic standstill surveillance
- safety lock of centrifuge lid
- timer

larger centrifugal dryers on request