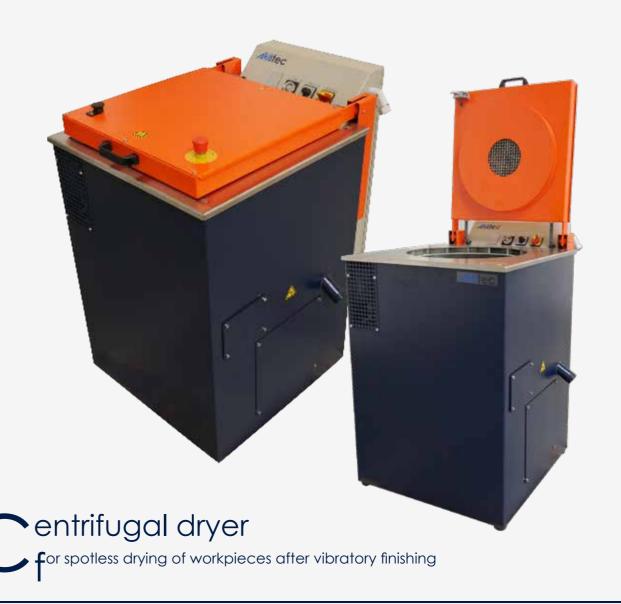

## Centrifugal Dryer TZ 5, TZ 10 and TZ 25

for drying bulk goods

- solid centrifuge housing made of steel sheet
- cover and water-bearing areas in stainless steel
- mesh feet, height-adjustable, vibration-reducing and fixable
- rotor for holding baskets
- variable speed control
- thermostatically adjustable hot air temperature

## Centrifugal Dryer TZ 30 and TZ 100

for drying bulk goods, especially for sensitive workpieces

- case made of durable coated steel with lid of stainless steel and service cover on the front side (no attachment on the floor required)
- rotor for the accommodation of baskets
- adjustable rotation speed
- thermostatic regulation of temperature
- electronic standstill surveillance
- safety lock of centrifuge lid
- timer