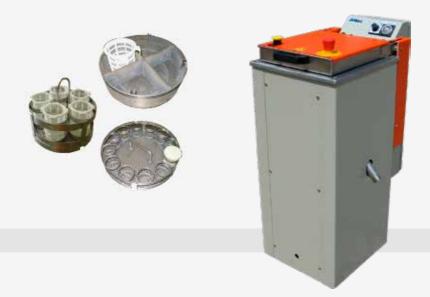

- filter bags

Bulk materials as well as sensitive parts can be dried in the centrifugal dryer Special versions of baskets, sieves and adapter on request