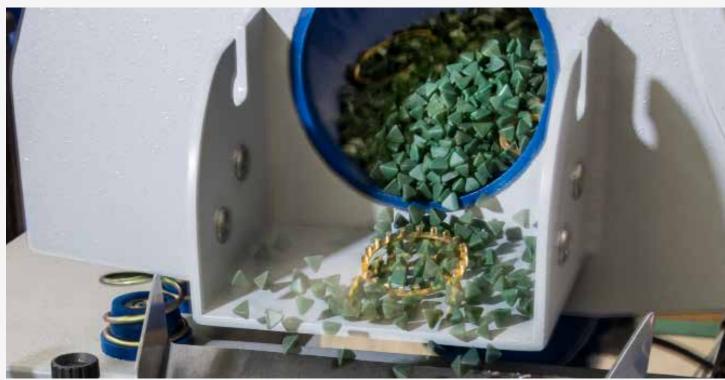

The working container can be divided up into 4 different chambers with optionally available partitions. Several workpieces can be finished separately without touching. Damage to sensitive workpieces is reliably avoided.