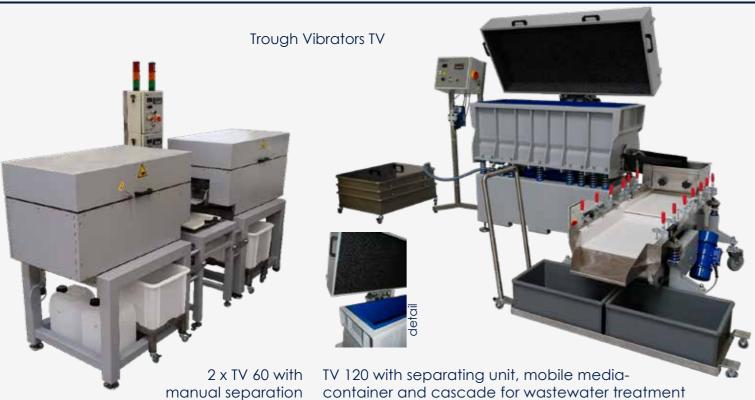

Options:

Manual separation with interchangeable sieves at an ergonomic working height integrated into the table or available as additional module

Prepared for automatic separation TVsepa and TVsepa Mini
Process water tank available as three-stage cascade for circuit

The working container can be divided up into 4 different chambers with optionally available partitions. Several workpieces can be finished separately without touching. Damage to sensitive workpieces is reliably avoided.